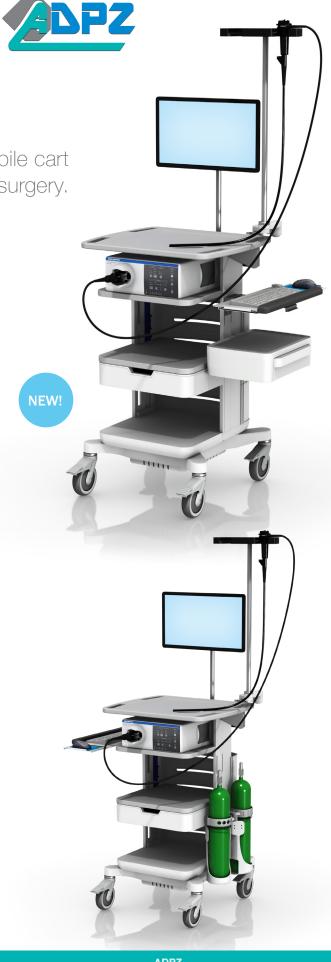

# **Endoscopy Workstation**

FIXED HEIGHT MOBILE CART

The industry's newest medical-grade mobile cart for gastroenterology, bronchoscopy and surgery.

- IEC 60601-1 3rd Edition compliant
- · Designed and manufactured under ISO 13485
- · Compatible for all scope processors
- · GCX channel profiles to allow integration of IT components and accessories
- · Ample storage space for supplies and accessories
- · Easy access for service
- Superior cable management
- · Medical-grade

#### **CORE CART**

Overall Height: 44.5" / 113.03 cm

Height of Scope Processor Tray: 28.25" / 71.8 cm

#### GCX Channel Profiles:

- Left / Right Side Channels Height: 30" / 76.2 cm
- · Pass-throughs for cable management and middle channel access
- Rear Channels: (3) Three, 5" / 12.7 cm

Above Base Dimensions: (h/w): 47.5 x 19.25" / 120.7 x 48.9 cm

## Scope Processor Tray:

Overall Dimensions (w/d): 16.75 x 19.1" / 42.5 x 48.5 cm

# Work Surface with Integrated Handles:

- Overall Dimensions (w/d): 28 x 24" / 71.1 x 60.1 cm
- Flat Surface Dimensions (w/d): 19 x 20" / 48.3 x 50.8 cm
- · Perimeter spill groove

#### **ACCESSORIES**

- · Keyboard and Mouse Tray: Flip Down Side Channel Mount
- · Fixed Height VESA Display Mount
- · Endoscope Dual Scope Mount
- · Drawer with Flip-up Covers and Dividers

\*Endoscopy Cart shown includes accessories. Core Cart includes top worksurface and one tray.