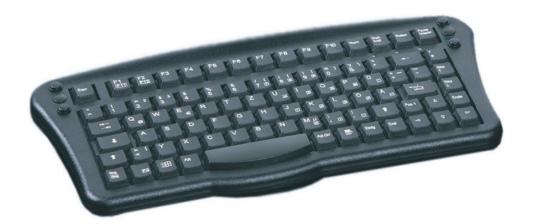

# DS 86 W black

without fingermouse

# Description:

- The DS 86 W is the optimal solution for all narrow surroundings.
- To build in or for the extern work with small machines or devices in the vehicle installations the navigation systems or aeronautics.
- The compact design and the very low outside measurements predestine this keyboard for many areas.