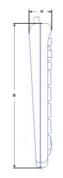

### Dimensions:

L = 298,00mm B = 141,81mm H = 21,90mm

More information about the measurements can be downloaded from our web-site.