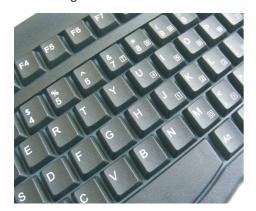

or the work at machineand device construction, vehicle installations, aeronautics and navigation systems.

#### ADPZ

6 rue de la Liberté Zl Combeplaine 42800 Rive de Gier

Tel: (33) 4 77 83 77 03 Fax: (33) 4 77 83 77 16

Web site: www.adpz.fr

#### Mechanical Data:

- Travel 1,5 mm, tactile feel
- Operation force 0,60 N
- 86 buttons, compact layout
- Durability > 1 million ops.
- Storage temperature -40C° +80C°
- Operation temperature -10C° +60C°
- Protection IP65

# Layouts:

All country variants are possible.

#### Variants:

 Custom-designed variants are possible. (see our web-site)

## Connecting-Variants:

- DIN, PS/2, USB
- Cable straight or spiral-shaped
- Cable length 1,5 m
- Other length are possible

## Detail views:

Ergonomic, compact button arrangement on the smallest area.



# Electrical Data:

- Power supply + 5 V, 30 mA
- 3 LED status reading
- CE-conformable
- EMC-conformable
- RoHS-conformable



**CLAVIERS - PANELS PC - BOÎTIERS** 

### Principle:

 Bonding by a shifting gear mat on a carbon contact on the SMDassembled PCB.

#### Use Possibilities:

- Extreme damp (even splash water) surroundings
- Very dusty surroundings
- Measurement systems
- Machine- and device construction
- Vehicle installations
- Aeronautics
- Navigation Systems
- and any more

Very compact, flat style



### Dimensions:





L = 298,00mm B = 141,81mm H = 21,90mm

More information about the measurements can be downloaded from our web-site.

# DS 86 W black

without fingermouse

**ADPZ** 

6 rue de la Liberté ZI Combeplaine 42800 Rive de Gier

Tel: (33) 4 77 83 77 03 Fax: (33) 4 7