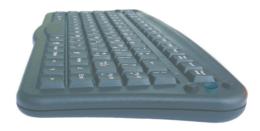

# DS 86 W black

without fingermouse

# Description:

- The DS 86 W is the optimal solution for all narrow surroundings.
- To build in or for the extern work with small machines or devices in the vehicle installations the navigation systems or aeronautics.
- The compact design and the very low outside measurements predestine this keyboard for many areas.