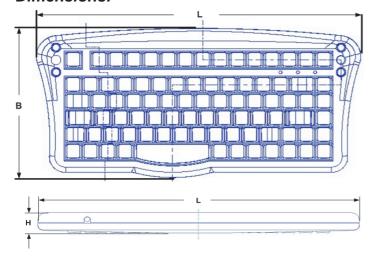

### Dimensions:

L = 298,00mm B = 141,81mm H = 21,90mm

More information about the measurements can be downloaded from our web-site.