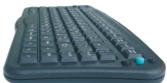

# The compact keyboard

- for measurements
- machine constructions
- and many more

DS 86 W standard black

# Description:

- The DS 86 W standard is the optimal solution for all narrow surroundings.
- External pointing devices like mouse or track ball are no longer necessary, because the keyboard unites all functions.
- To build in or for the extern work with small machines or devices in the vehicle installations the navigation systems or aeronautics.
- The compact design and the very low outside measurements predestine this keyboard for many areas.

# Features:

- All electronic components and mechanical guides are protected against ingress of dust and water spray (protection IP 65).
- The 1,5 mm key travel and tactile feel ensures positive key operation.
- Ergonomically designed compact shape.
- High quality laser marked key top legends.
- LED-indicators for display of standardize operation modes.
- Integrated mouse function, choose able left or right.
- Predestined for the work at machineand device construction, vehicle installations, aeronautics and navigation systems.