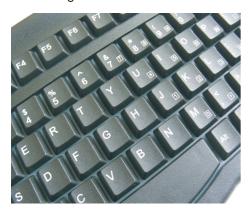

for the work at machineand device construction, vehicle installations, aeronautics and navigation systems.

#### ADPZ

6 rue de la Liberté Zl Combeplaine 42800 Rive de Gier

Tel: (33) 4 77 83 77 03 Fax: (33) 4 77 83 77 16

Web site: www.adpz.fr

#### Mechanical Data:

- Travel 1,5 mm, tactile feel
- Operation force 0,60 N
- 86 buttons, compact layout
- Durability > 1 million ops.
- Storage temperature -40C° +80C°
- Operation temperature -10C° +60C°
- Protection IP65

# Layouts:

All country variants are possible.

#### Variants:

 Custom-designed variants are possible. (see our web-site)

# Connecting-Variants:

- DIN, PS/2, USB
- Cable straight or spiral-shaped
- Cable length 1,5 m
- Other length are possible

# Detail views:

 Ergonomic, compact button arrangement on the smallest area.



### Electrical Data:

- Power supply + 5 V, 30 mA
- 3 LED status reading
- CE-conformable
- EMC-conformable
- RoHS-conformable



**DS 86 W** 

standard black

\_\_\_\_\_

## Principle:

 Bonding by a shifting gear mat on a carbon contact on the SMDassembled PCB.

#### Use Possibilities:

- Extreme damp (even splash water) surroundings
- Very dusty surroundings
- Measurement systems
- Machine- and device construction
- Vehicle installations
- Aeronautics
- Navigation Systems
- and any more
- Integrated fingermouse
- Very compact, flat style





## Dimensions:





L = 298,00mm B = 141,81mm H = 21,90mm

More information about the measurements can be downloaded from our web-site.

# ADPZ

6 rue de la Liberté Zl Combeplaine 42800 Rive de Gier

Tel: (33) 4 77 83 77 03 Fax: (33) 4 77 83 77 1