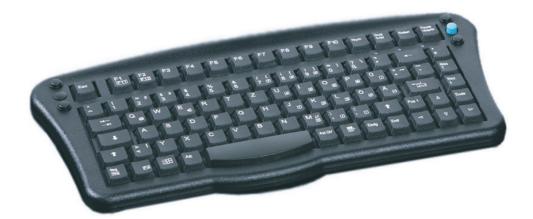

# The compact keyboard

- for measurements
- machine constructions
- and many more

DS 86 W standard black

# Description:

- The DS 86 W standard is the optimal solution for all narrow surroundings.
- External pointing devices like mouse or track ball are no longer necessary, because the keyboard unites all functions.
- To build in or for the extern work with small machines or devices in the vehicle installations the navigation systems or aeronautics.
- The compact design and the very low outside measurements predestine this keyboard for many areas.

# Features:

- All electronic components and mechanical guides are protected against ingress of dust and water spray (protection IP 65).
- The 1,5 mm key travel and tactile feel ensures positive key operation.
- Ergonomically designed compact shape.
- High quality laser marked key top legends.
- LED-indicators for display of standardize operation modes.
- Integrated mouse function, choose able left or right.
- Predestined for the work at machineand device construction, vehicle installations, aeronautics and navigation systems.

# Detail views:

 Ergonomic, compact button arrangement on the smallest area.