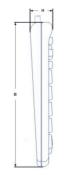

## Dimensions:

L = 298,00mm B = 141,81mm H = 21,90mm

More information about the measurements can be downloaded from our web-site.