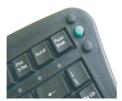

# The compact keyboard

- for measurements
- machine constructions
- and many more

DS 86 W standard black

# Description:

- The DS 86 W standard is the optimal solution for all narrow surroundings.
- External pointing devices like mouse or track ball are no longer necessary, because the keyboard unites all functions.
- To build in or for the extern work with small machines or devices in the vehicle installations the navigation systems or aeronautics.
- The compact design and the very low outside measurements predestine this keyboard for many areas.

# Features:

- All electronic components and mechanical guides are protected against ingress of dust and water spray (protection IP 65).
- The 1,5 mm key travel and tactile feel ensures positive key operation.
- Ergonomically designed compact shape.
- High quality laser marked key top legends.
- LED-indicators for display of standardize operation modes.
- Integrated mouse function, choose able left or right.
- Predestined for the work at machineand device construction, vehicle installations, aeronautics and navigation systems.

#### Use Possibilities:

- Extreme damp (even splash water) surroundings
- Very dusty surroundings
- Measurement systems
- Machine- and device construction
- Vehicle installations
- Aeronautics
- Navigation Systems
- and any more
- Integrated fingermouse
- Very compact, flat style