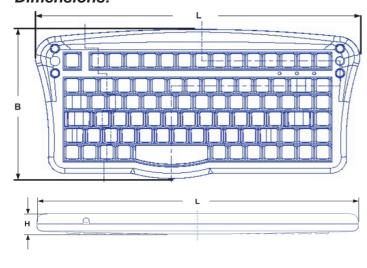

## Dimensions:

L = 298,00mm B = 141,81mm H = 21,90mm

More information about the measurements can be downloaded from our web-site.